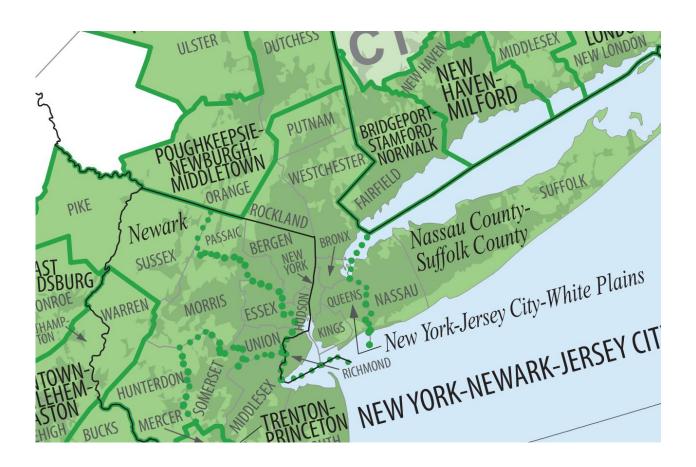

## **Assessment Area**

The assessment area for Bank of China New York Branch and Queens Branch is comprised of 11 counties within the New York metropolitan region, a large urban market under the New York–Jersey City- White Plains, New York–New Jersey Metropolitan Division (MD #35614). The assessment area meets the requirements of the Community Reinvestment Act and its implementing regulations. Bank of China New York Branch and Queens Branch do not arbitrarily exclude any low or moderate-income census tract.

## **Component Counties:**

| Bergen, NJ           | Hudson, NJ     | Passaic, NJ |
|----------------------|----------------|-------------|
| Kings, NY (Brooklyn) | New York, NY   | Queens, NY  |
| Bronx, NY            | Richmond, NY   | Putnam, NY  |
| Rockland NY          | Westchester NY |             |